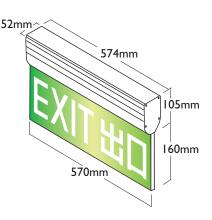

"CRYSTALITE" Cat. CX-LED-405-P-GL

"CRYSTALITE" Cat. CX-LED-570-P-GL

## **Technical Data**

| Model              | CX-LED-405-P-GL                                                                                                    | CX-LED-570-P-GL |
|--------------------|--------------------------------------------------------------------------------------------------------------------|-----------------|
|                    | Aluminum Alloy Casing                                                                                              |                 |
| Lamp               | Super Bright LED Line                                                                                              |                 |
| Line Voltage       | A/C 220V~240V 50Hz +6%-10%                                                                                         |                 |
| Discharge Duration | 3 Hours                                                                                                            |                 |
| Recharge Period    | 12 Hours                                                                                                           |                 |
| Battery            | Sealed Ni-cd/ Ni-mh High Temperature Rechargeable Battery 14.4V 800mAh                                             |                 |
| Power Consumption  | ~3W                                                                                                                |                 |
| Operating Temp     | 0°C - 50°C                                                                                                         |                 |
| Compliance         | BS EN 60598-2-22; BS 5266-1; FSD PPA 104A(4 <sup>th</sup> Revision);<br>FSD Code of Practice Clause 5.10 Exit Sign |                 |