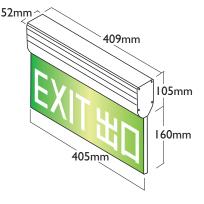

"CRYSTALITE" Cat. CX-LED-405-P-GL

"CRYSTALITE" Cat. CX-LED-570-P-GL

## **Technical Data**

| Model              | CX-LED-405-P-GL                                                                                                    | CX-LED-570-P-GL |
|--------------------|--------------------------------------------------------------------------------------------------------------------|-----------------|
|                    | Aluminum Alloy Casing                                                                                              |                 |
| Lamp               | Super Bright LED Line                                                                                              |                 |
| Line Voltage       | A/C 220V~240V 50Hz +6%-10%                                                                                         |                 |
| Discharge Duration | 3 Hours                                                                                                            |                 |
| Recharge Period    | 12 Hours                                                                                                           |                 |
| Battery            | Sealed Ni-cd/ Ni-mh High Temperature Rechargeable Battery 14.4V 800mAh                                             |                 |
| Power Consumption  | ~3W                                                                                                                |                 |
| Operating Temp     | 0°C - 50°C                                                                                                         |                 |
| Compliance         | BS EN 60598-2-22; BS 5266-1; FSD PPA 104A(4 <sup>th</sup> Revision);<br>FSD Code of Practice Clause 5.10 Exit Sign |                 |